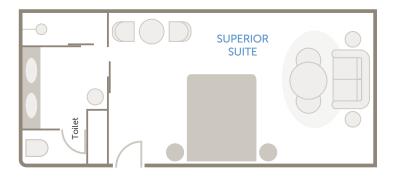

### SUPERIOR SUITE

2 Superior Suites / Max. 3 guests per Suite

STYLISH SAILING

The Superior Suite features an elegant ensuite bathroom equipped with a double vanity and shower, ensuring a luxurious experience. Enjoy breathtaking vistas through large riverfacing windows that elevate your stay.

#### **ROOM FACILITIES**

| Suite size                         | Approx. 50 m <sup>2</sup> (538.2 ft <sup>2</sup> ) |
|------------------------------------|----------------------------------------------------|
| Starboard and<br>Port side options | Yes                                                |
| Windows                            | Yes                                                |
| Personal bar                       | Yes                                                |
| Personal coffee station            | Yes                                                |
| Air conditioning / Heating         | Yes                                                |
| Bath                               | No                                                 |
| Indoor shower                      | Yes                                                |
| Separate WC                        | Yes, separate flushing WC                          |
| Telephone                          | Yes                                                |
| Hairdryer                          | Yes                                                |
| Internet access                    | Yes (via Starlink)                                 |
| In-room safe                       | Yes                                                |
| Plug type                          | Type A and B                                       |
| Triple bed option                  | Yes                                                |
| Twin bed option                    | Yes                                                |
| Double bed option                  | Yes                                                |

Superior Suite layout

DISCOVER THE PERUVIAN AMAZON &Beyond Amazon Explorer Accommodation