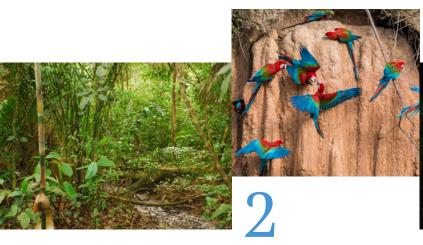

#### ICONIC BIRD AND WILDLIFE

Teeming with life, from the vibrant macaws soaring through the canopy to the elusive jaguars prowling the forest floor, the Peruvian Amazon offers an unparalleled journey into nature's most pristine wilderness, where every step reveals a new marvel of the natural world. UNRIVALLED EXPERIENCES

#### BIRDWATCHING

The Amazon is a birdwatcher's paradise. Spot lively toucans, colourful macaws, and countless other species in their natural habitat, all while guided by experts who enhance the experience with their in-depth knowledge and keen insights.