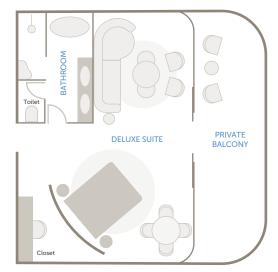

### DELUXE SUITE

**1 Deluxe Suite** / Max. 3 guests per Suite

#### The largest suite on the yacht comfortably

**EXPANSIVE ELEGANCE** 

accommodates up to three guests. It includes an ensuite bathroom with a double vanity, shower, and bathtub. Guests can also enjoy an intimate sitting area and writing desk for added convenience. Large river-facing windows and a private balcony invite the beauty of the Amazon inside.

#### **ROOM FACILITIES**

| Suite size                 | Approx. 80 m <sup>2</sup> (861.11 ft <sup>2</sup> ) |
|----------------------------|-----------------------------------------------------|
| Balcony                    | Yes, 33 m <sup>2</sup> (355.21 ft <sup>2</sup> )    |
| Windows                    | Yes                                                 |
| Personal bar               | Yes                                                 |
| Personal coffee station    | Yes                                                 |
| Air conditioning / Heating | Yes                                                 |
| Bath                       | Yes                                                 |
| Indoor shower              | Yes                                                 |
| Separate WC                | Yes, separate flushing WC                           |
| Telephone                  | Yes                                                 |
| Hairdryer                  | Yes                                                 |
| Internet access            | Yes (via Starlink)                                  |
| In-room safe               | Yes                                                 |
| Plug type                  | Type A and B                                        |
| Triple bed option          | Yes                                                 |
| Twin bed option            | Yes                                                 |
| Double bed option          | Yes                                                 |

Deluxe Suite layout

DISCOVER THE PERUVIAN AMAZON & Beyond Amazon Explorer Accommodation