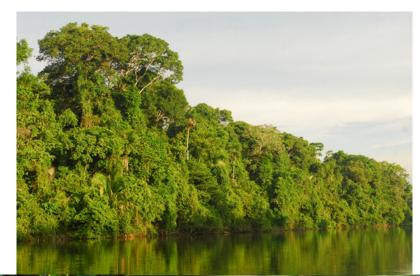

### Why stay?

OTHERWORLDLY LOCATION Explore the vast Jungle of Mirrors in Peru's Pacaya-Samiria National Reserve, one of the largest Amazon protected areas. Encounter iconic species—pink dolphins, anacondas, and charapa turtles—amid expansive rivers that sustain rich biodiversity and local life along the Amazon.

### River experiences

The winding rivers and tranquil lakes of the Peruvian Amazon unveil a vibrant world brimming with life.