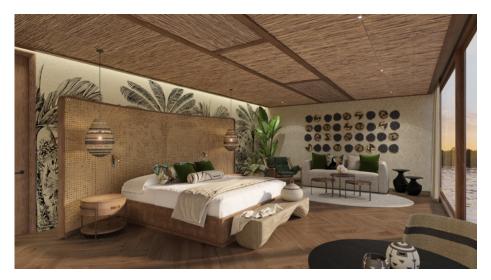

### SUPERIOR SUITE

2 Superior Suites / Max. 3 guests per Suite

STYLISH SAILING

The Superior Suite features an elegant ensuite bathroom equipped with a double vanity and shower, ensuring a luxurious experience. Enjoy breathtaking vistas through large riverfacing windows that elevate your stay.

#### **ROOM FACILITIES**

| Suite size                         | Approx. 50 m <sup>2</sup> (538.2 ft <sup>2</sup> ) |
|------------------------------------|----------------------------------------------------|
| Starboard and<br>Port side options | Yes                                                |
| Windows                            | Yes                                                |
| Personal bar                       | Yes                                                |
| Personal coffee station            | Yes                                                |
| Air conditioning / Heating         | Yes                                                |
| Bath                               | No                                                 |
| Indoor shower                      | Yes                                                |
| Separate WC                        | Yes, separate flushing WC                          |
| Telephone                          | Yes                                                |
| Hairdryer                          | Yes                                                |
| Internet access                    | Yes (via Starlink)                                 |
| In-room safe                       | Yes                                                |
| Plug type                          | Type A and B                                       |
| Triple bed option                  | Yes                                                |
| Twin bed option                    | Yes                                                |
| Double bed option                  | Yes                                                |