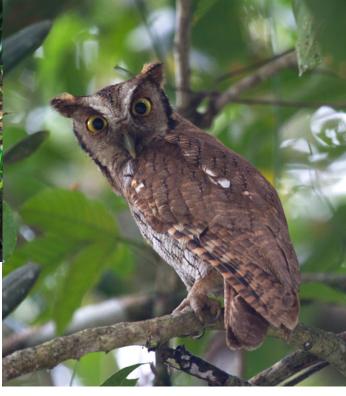

#### ICONIC BIRD AND WILDLIFE

Teeming with life, from the vibrant macaws soaring through the canopy to the elusive jaguars prowling the forest floor, the Peruvian Amazon offers an unparalleled journey into nature's most pristine wilderness, where every step reveals a new marvel of the natural world. UNRIVALLED EXPERIENCES