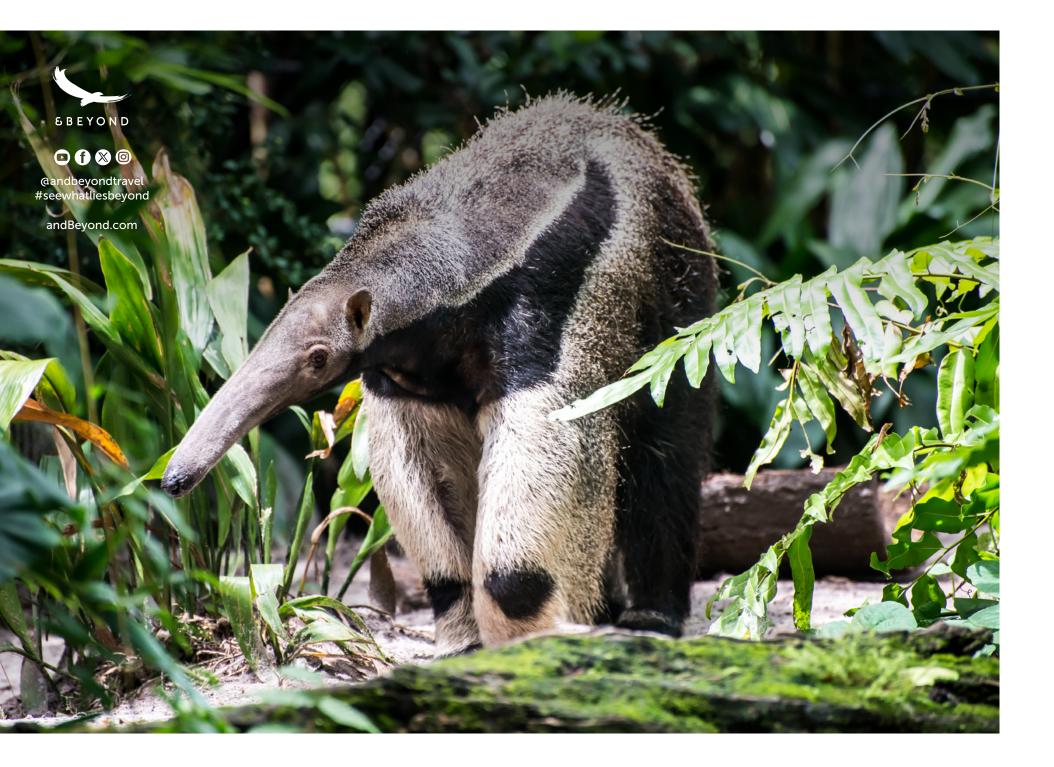

#### ICONIC BIRD AND WILDLIFE

Teeming with life, from the vibrant macaws soaring through the canopy to the elusive jaguars prowling the forest floor, the Peruvian Amazon offers an unparalleled journey into nature's most pristine wilderness, where every step reveals a new marvel of the natural world. UNRIVALLED EXPERIENCES