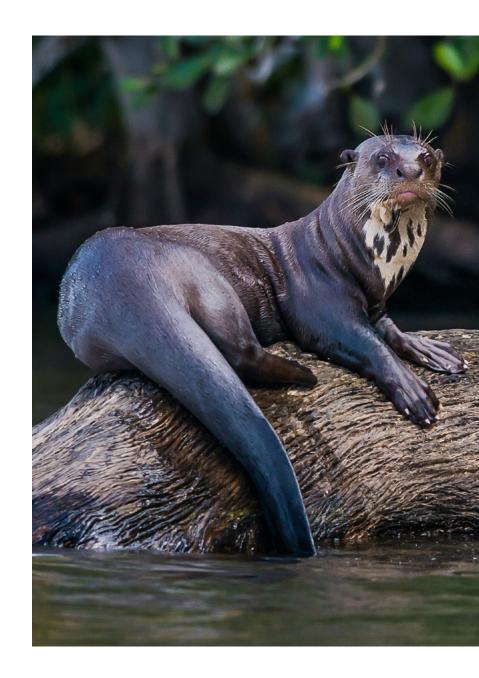

#### ICONIC BIRD AND WILDLIFE

Teeming with life, from the vibrant macaws soaring through the canopy to the elusive jaguars prowling the forest floor, the Peruvian Amazon offers an unparalleled journey into nature's most pristine wilderness, where every step reveals a new marvel of the natural world. UNRIVALLED EXPERIENCES

#### **SKIFF RIDES**

Venture into the Amazon's hidden waterways aboard a small flat-bottomed boat, guided by an expert and accompanied by fellow travellers. Discover the energetic life along the riverbanks, from playful monkeys and leisurely sloths to colourful exotic birds and the elusive pink and grey river dolphins.