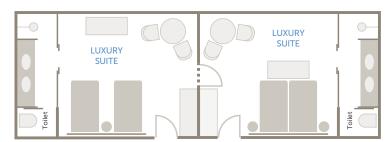

### LUXURY SUITE

12 Luxury Suites / Max. 2 guests per Suite8 Suites can be converted into 4 adjoining Luxury Suites

Luxury Suite layout

Adjoining Luxury Suite layout

DISCOVER THE PERUVIAN AMAZON & Beyond Amazon Explorer Accommodation