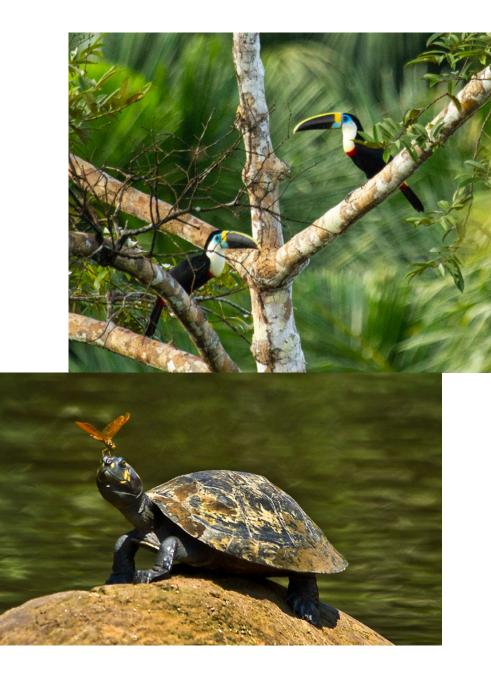

#### ICONIC BIRD AND WILDLIFE

Teeming with life, from the vibrant macaws soaring through the canopy to the elusive jaguars prowling the forest floor, the Peruvian Amazon offers an unparalleled journey into nature's most pristine wilderness, where every step reveals a new marvel of the natural world. UNRIVALLED EXPERIENCES

#### BIRDWATCHING

The Amazon is a birdwatcher's paradise. Spot lively toucans, colourful macaws, and countless other species in their natural habitat, all while guided by experts who enhance the experience with their in-depth knowledge and keen insights.

### Why stay?

OTHERWORLDLY LOCATION Explore the vast Jungle of Mirrors in Peru's Pacaya-Samiria National Reserve, one of the largest Amazon protected areas. Encounter iconic species—pink dolphins, anacondas, and charapa turtles—amid expansive rivers that sustain rich biodiversity and local life along the Amazon.