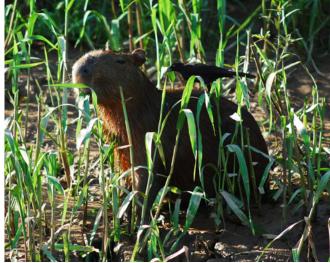

#### LOW WATER SEASON

| Landscape              | As water levels recede, new hiking trails and jungle paths emerge, offering<br>the perfect opportunity for guided explorations. Smaller tributaries become<br>less accessible, shifting the focus to the main waterways.<br>Ideal for terrestrial explorations and wildlife spotting along the forest floor,<br>where you may encounter capuchin monkeys, peccaries, and colourful<br>birds like toucans and parrots, as well as smaller inhabitants including the<br>pink-toed tarantula, poison dart frog, and various butterflies. | With rising water levels flooding the forest, the Peruvian Amazon transforms<br>into a vast maze of waterways, perfect for exploration by skiff boat or kayak.<br>More access to remote, hidden areas of the rainforest, providing a unique<br>perspective. As you navigate these waterways, you'll encounter river-<br>dwelling creatures like pink and grey river dolphins, caimans, and capybaras,<br>as well as an array of bird species such as herons, kingfishers, and the<br>elusive hoatzin. |
|------------------------|---------------------------------------------------------------------------------------------------------------------------------------------------------------------------------------------------------------------------------------------------------------------------------------------------------------------------------------------------------------------------------------------------------------------------------------------------------------------------------------------------------------------------------------|-------------------------------------------------------------------------------------------------------------------------------------------------------------------------------------------------------------------------------------------------------------------------------------------------------------------------------------------------------------------------------------------------------------------------------------------------------------------------------------------------------|
| Special sightings      | Anacondas<br>Sloths<br>Ocelots<br>Caimans<br>Piranha                                                                                                                                                                                                                                                                                                                                                                                                                                                                                  | Green iguanas<br>Caimans<br>Manatees<br>Pygmy marmosets<br>River turtles                                                                                                                                                                                                                                                                                                                                                                                                                              |
| Experience highlights  | Jungle hikes<br>Guided forest walks<br>Piranha fishing                                                                                                                                                                                                                                                                                                                                                                                                                                                                                | Kayaking<br>Skiff rides<br>Night excursions                                                                                                                                                                                                                                                                                                                                                                                                                                                           |
| Climate                | Average temperature: 32 – 35°C (90 – 95°F)<br>Slightly drier conditions create a warmer climate                                                                                                                                                                                                                                                                                                                                                                                                                                       | Average temperature: 29 – 32°C (85 – 90°F)<br>Regular rain showers bring a cooler, more humid climate                                                                                                                                                                                                                                                                                                                                                                                                 |
| Photography highlights | The contrast between dense forest and exposed sandy riverbanks creates dramatic landscapes. Great opportunities to capture close-ups of terrestrial wildlife in their natural habitat.                                                                                                                                                                                                                                                                                                                                                | Reflective waterways create breathtaking compositions, with towering trees<br>and lush greenery mirrored in the still waters. The vibrant colours of blooming<br>flowers, ripening fruits, and dazzling birds further enhance the scene.                                                                                                                                                                                                                                                              |