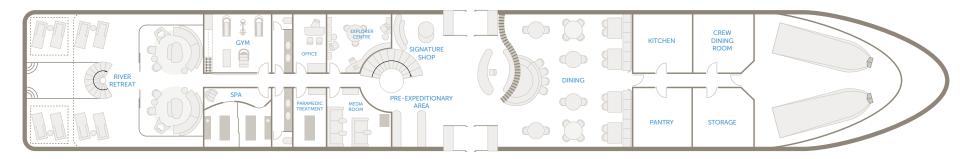

#### MAIN DECK

The middle deck (Deck 2) is the central guest area of the yacht. Featuring the main guest area and dining area, the wellness centre and gym, &Beyond Signature Shop, Explorer Centre and media room, guests have everything they need right at their fingertips. The River Retreat is also located on this deck.