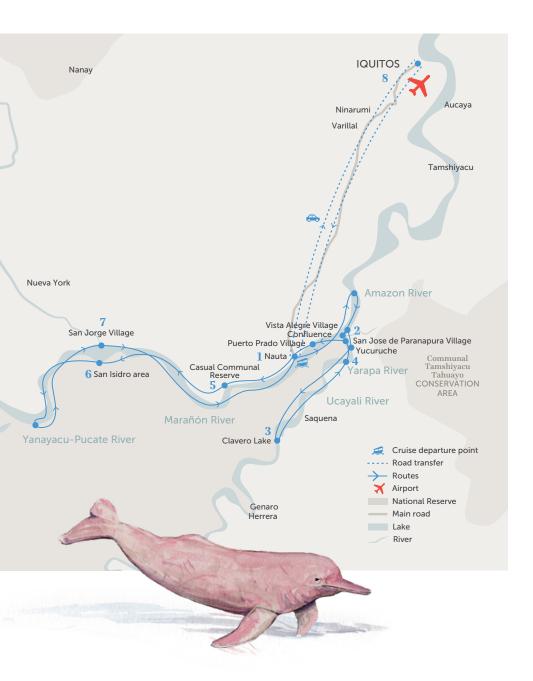

### discover the peruvian amazon Set departure journeys

There are two itineraries to choose from: low water season and high water season. Itineraries can be tailored as a 7-night, 4-night or 3-night adventure.

### ULTIMATE PERUVIAN AMAZON EXPEDITION From Nauta to Nauta

Low water season July to November\*

Start of 4-night and 7-night itinerary

### ULTIMATE PERUVIAN AMAZON EXPEDITION From Iquitos to Iquitos

High water season

Start of 4-night and 7-night itinerary