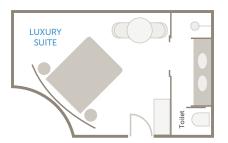

### LUXURY SUITE

12 Luxury Suites / Max. 2 guests per Suite8 Suites can be converted into 4 adjoining Luxury Suites

Luxury Suite layout

Adjoining Luxury Suite layout

DISCOVER THE PERUVIAN AMAZON & Beyond Amazon Explorer Accommodation