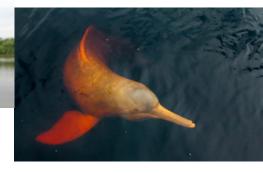

### Why stay?

OTHERWORLDLY LOCATION Explore the vast Jungle of Mirrors in Peru's Pacaya-Samiria National Reserve, one of the largest Amazon protected areas. Encounter iconic species—pink dolphins, anacondas, and charapa turtles—amid expansive rivers that sustain rich biodiversity and local life along the Amazon.

#### **SKIFF RIDES**

Venture into the Amazon's hidden waterways aboard a small flat-bottomed boat, guided by an expert and accompanied by fellow travellers. Discover the energetic life along the riverbanks, from playful monkeys and leisurely sloths to colourful exotic birds and the elusive pink and grey river dolphins.

### 5 RIVER CONFLUENCE

Discover the awe-inspiring confluence of the Ucayali and Marañón Rivers, the birthplace of the majestic Amazon River. Located close to the Pacaya-Samiria National Reserve, this unique location offers the chance to witness pink and grey river dolphins, a variety of bird species, and uncover the rich natural history of the world's largest river.